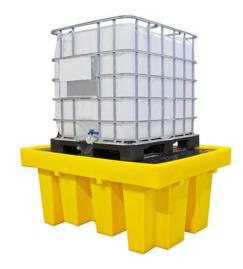

## Technical Data Sheet | BB1 IBC Spill Pallet | 1 x 1000ltr IBC

The BB1 is a sturdy spill pallet engineered to accommodate 1 x 1000ltr IBC. The 2 x removable grids provide easy access to the sump area for hassle-free cleaning and decontamination. The sump, fully compliant with all UK regulations regarding capacities, ensures effective containment.

## **Product Features**

Easy to position 1 x 1000ltr IBC with the flat surface.

Broad range chemical compatibility.

Compact low-profile footprint.

2 x removeable grids for easy cleaning.

Easy access to IBC taps.