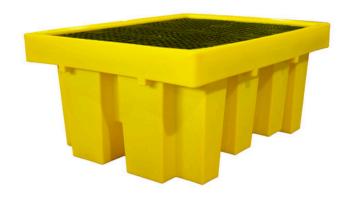

## Technical Data Sheet | BB1 IBC Spill Pallet | 1 x 1000ltr IBC

The BB1 is a sturdy spill pallet engineered to accommodate 1 x 1000ltr IBC. The 2 x removable grids provide easy access to the sump area for hassle-free cleaning and decontamination. The sump, fully compliant with all UK regulations regarding capacities, ensures effective containment.

## **Product Features**

Easy to position 1 x 1000ltr IBC with the flat surface.

Broad range chemical compatibility.

Compact low-profile footprint.

2 x removeable grids for easy cleaning.

Easy access to IBC taps.