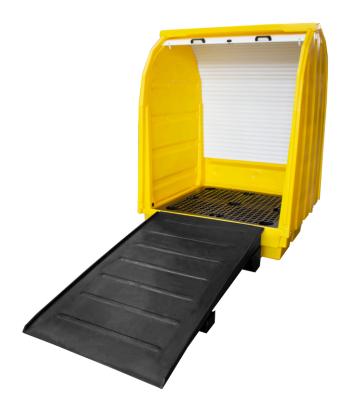

## Technical Data Sheet | BFR5 Ramp | For use with BP4C & BP4HC models

The BFR5 is a sturdy ramp engineered directly for our BP4C & BP4HC units. The ramp features grip runners and raised sides for additional stability when used.

The ramp will sit flush with the unit to allow for seamless loading/unloading.