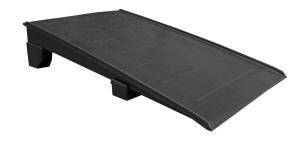

## Technical Data Sheet | BFR5 Ramp | For use with BP4C & BP4HC models

The BFR5 is a sturdy ramp engineered directly for our BP4C & BP4HC units. The ramp features grip runners and raised sides for additional stability when used.

The ramp will sit flush with the unit to allow for seamless loading/unloading.

## **Product Features**

Low profile, durable, hardwearing and robust. Backed by our 3-year guarantee.

Lightweight for easy relocation.

Light Weight for easy relocation.

Flush design for seamless loading/unloading.

UV stabilised.

Available in Black only.