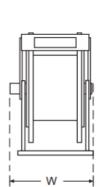

## **Capacities**

|  | Capacity 1/4" | Capacity 3/8" | Capacity ½" | Dimensions (mm)             | Weight (Bare Reel) |
|--|---------------|---------------|-------------|-----------------------------|--------------------|
|  | 35m           | 35m           | 30-35m      | 600 (H) x 360 (W) x 590 (D) | 30kgs              |