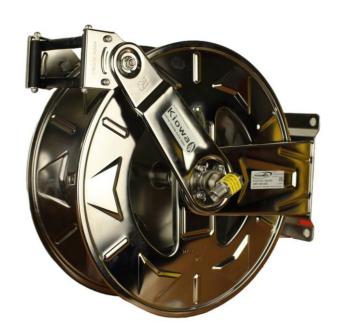

## HR-AV3500BK

The Kiowa spring rewind "Slow Retraction Safety Series" are constructed in 304-Grade Stainless Steel. The adjustable, slow retraction feature has taken spring rewind hose reels to the next level in hose management. This range of reels has become and industry standard with health & safety.

The superior twin pedestal design along with quality component parts provide long term, trouble free service. The adjustable full width roller guides prolong the hose assemblies working life, whilst the ribbed side / guide arms give ultimate rigidity during hose payout & retrieval.