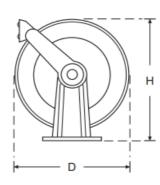

## **Capacities**

|  | Capacity 1/4" | Capacity 3/8" | Capacity ½" | Dimensions (mm)             | Weight (Bare Reel) |
|--|---------------|---------------|-------------|-----------------------------|--------------------|
|  | 35m           | 35m           | 30-35m      | 600 (H) x 360 (W) x 590 (D) | 30kgs              |