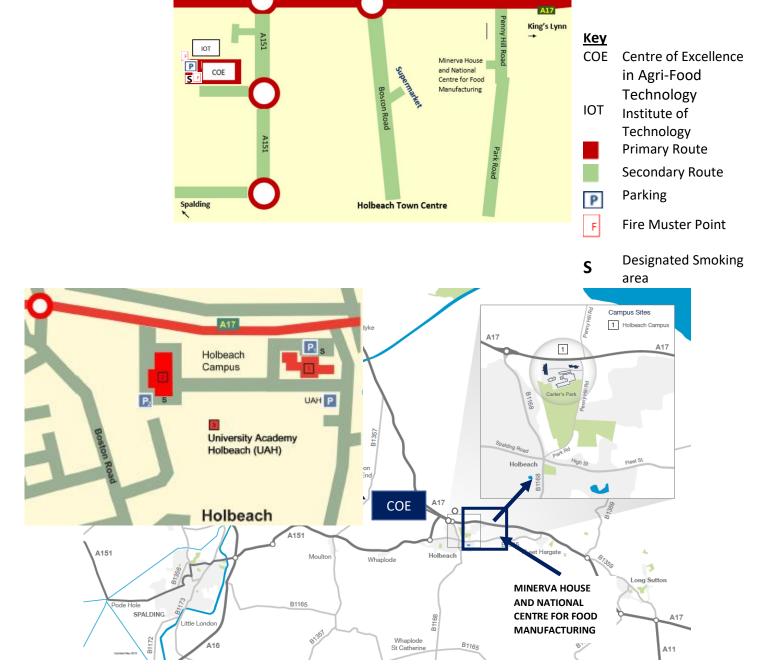

## FROM THE SOUTH AND PETERBOROUGH

(Approximately 40-50 minutes drive from Peterborough)

From the A1 at Peterborough head east on Fletton Parkway/A1139, continue for 7.3 miles. At the roundabout, take the 1st exit to Paston Parkway/A15, continue for 0.7 miles.

Take the A47 ramp to A1/Leicester continue for 0.3 miles to the roundabout. Take the 3<sup>rd</sup> exit to EyeRoad/A47/Wisbech and continue for 0.4 miles.

At the roundabout, take the 1<sup>st</sup> exit to A16/Spalding and continue for 16 miles, passing over 6roundabouts.

At the Springfield's/McDonalds roundabout, take the 3<sup>rd</sup> exit to A151, signposted Holbeach. Stay on A151 for 6 miles.

At the roundabout take the 1<sup>st</sup> exit to A151. Continue until you reach the next roundabout and take the 1<sup>st</sup> exit off the roundabout which leads you to the Centre of Excellence building.

### FROM THE NORTH/NEWARK/LINCOLN

(Approximately one hour's drive from Newark. One hour and 15 minutes from Lincoln)

From Lincoln follow the A15 until Sleaford and turn left onto the A17 towards Kings Lynn. From Newark leave the A1 and join the A17 towards Kings Lynn.

Following the A17. The A17 crosses the A16 (signposted to Spalding and Boston), go straight over this roundabout and continue on the A17 for about 8 miles. The next roundabout you come to is on the outskirts of Holbeach, take the 2<sup>nd</sup> exit off the roundabout on to the A151, continue to the next roundabout and take the 3<sup>rd</sup> exit off the roundabout which leads you to the Centre of Excellence building.

### FROM KINGS LYNN/NORFOLK

(Approximately 40 minutes drive)

Join the A17 at Kings Lynn and continue on for approximately 15 miles. On the A17 you will pass the Anglian Motel on your left, continue on for approximately 3 miles, you will then reach a roundabout, take the 2<sup>nd</sup> exit (straight over) the roundabout, continue until you reach the next roundabout and take the 1<sup>st</sup> exit on to the A151, continue to the next roundabout and take the 3<sup>rd</sup> exit off the roundabout which leads you to the Centre of Excellence building.